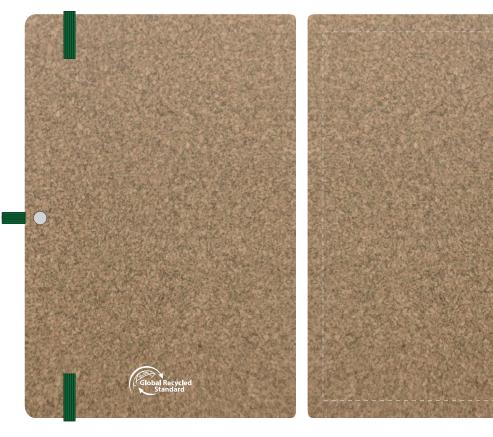

Product and Artwork Visual TEA GROUND NOTEBOOK

Ref: Quantity: TBC Product Colour: NATURAL

## PRODUCT INFO: DUE TO THE NATURE OF THE PRODUCT THE PRINT POSITION MAY VARY BY 2 - 3 MM

Version: 1

Please note that this product has Sustainability Markings.

## **PANTONE REFERENCE(S)**

Please note, cork is a natural/porous material and print finish, especially fine detail logos and digital photography, may be affected by natural surface breaks

ARTWORK SCALE 50%

The dashed line is to demonstrate print area and will not appear on your printed item

## PLEASE NOTE:

- All colours including print and product are for visual purposes only and should not be regarded as the actual colour of the product and print.
- Some products may vary from batch to batch and may differ from previous orders.
- The colour and texture of a product can also have an effect on the final print colour.