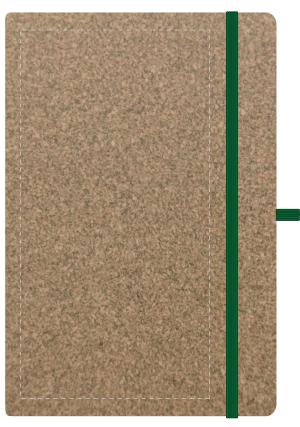

Product and Artwork Visual TEA GROUND NOTEBOOK

Ref: Quantity: TBC Product Colour: NATURAL

## PRODUCT INFO: DUE TO THE NATURE OF THE PRODUCT THE PRINT POSITION MAY VARY BY 2 - 3 MM

Version: 1

Please note that this product has Sustainability Markings.

We stock this item in the following colours

## **PANTONE REFERENCE(S)**

Please note, cork is a natural/porous material and print finish, especially fine detail logos and digital photography, may be affected by natural surface breaks

ARTWORK SCALE 50%

CENTRED TO PRINT AREA
CENTRED TO NOTEBOOK

Product Image for visualisation - colours may vary

The dashed line is to demonstrate print area and will not appear on your printed item