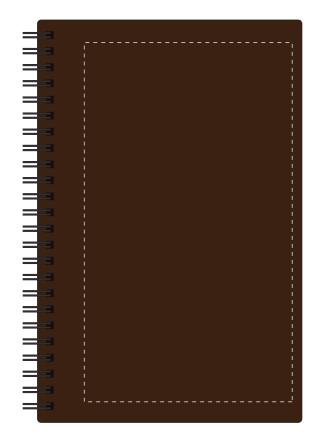

## **PANTONE REFERENCE(S)**

Colour 1

ARTWORK SCALE 50%

The dashed line is to demonstrate print area and will not appear on your printed item

ARTWORK SCALE 100% Max print area: 110mm x 190mm

| 1      | 1    |
|--------|------|
|        |      |
| 1      | 1    |
|        |      |
| I      | i    |
| 1      | 1    |
| 1      | 1    |
| 1<br>  |      |
| 1      |      |
|        |      |
| 1      |      |
|        | 1    |
| 1      |      |
|        | 1    |
| '<br>I | i    |
| 1      |      |
|        |      |
| 1<br>  |      |
|        |      |
| 1      |      |
| 1      |      |
| I      |      |
| 1      | 1    |
| 1      |      |
| 1      | 1    |
|        |      |
| 1<br>  |      |
| 1      |      |
| I      | i    |
| 1      | 1    |
|        | 1    |
| 1      | 1    |
|        |      |
| '<br>I | i    |
| 1      |      |
| 1      | 1    |
| 1      | 1    |
|        |      |
| ·<br>· |      |
| 1      |      |
|        |      |
| 1<br>  |      |
|        |      |
| 1      |      |
| 1      |      |
| I      | i    |
| 1      | <br> |
|        |      |
| 1<br>  |      |
|        | I.   |
| 1<br>  |      |
|        | 1    |
| ·<br>I | ļ    |
| 1      | 1    |
|        |      |
| 1      |      |