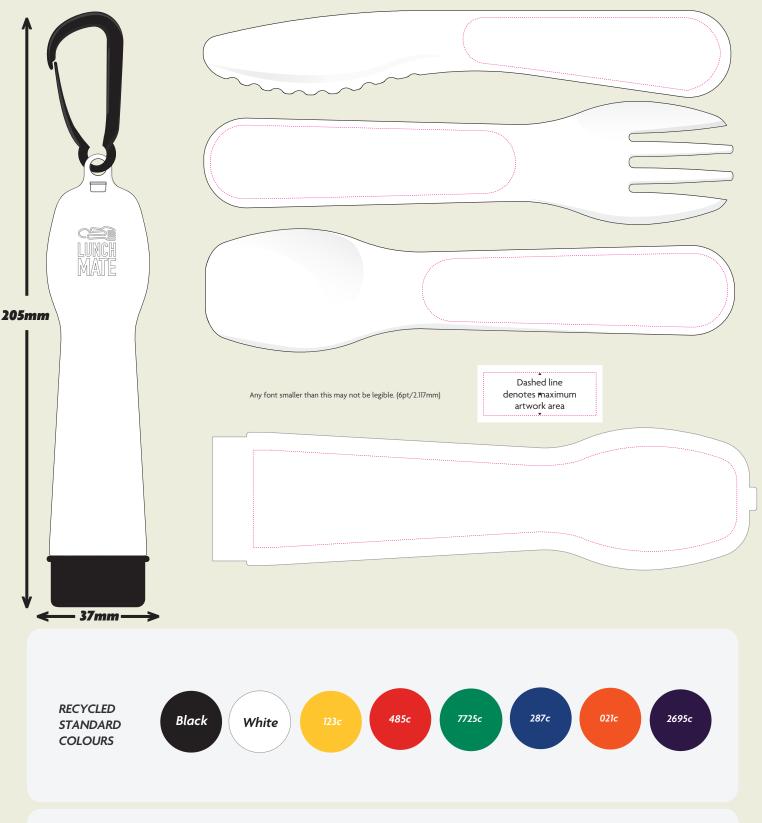

## **Recycled Eco Cutlery Set**

Description: Lunch Mate Cutlery Set Overall Dimensions: 205mm x 37mm Print Area: 68mm x 19mm [Knife]/80mm x 19mm [Fork & Spoon]/ 128mm x 28mm [Lid]

## Notes on Text and Colour.

Any font smaller than this may not be legible. (6pt)

Please note: If artwork is supplied and approved below this size, we cannot take responsibility for wording that is illegible after printing. Final printed colour my differ from this proof. In recycled standard colours, flecks may occasionally appear due to formulation and recycling techniques.