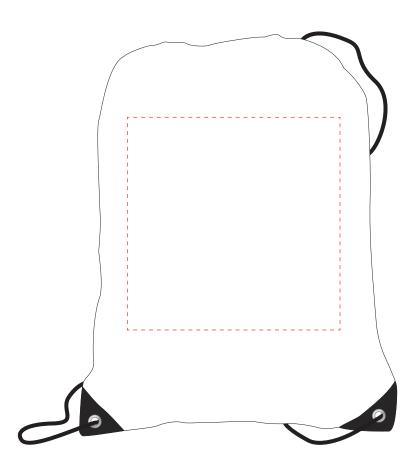

## **Artwork Visual**

| Your Ref:      | Quantity: TBC<br>Version: 1 | Product: Polyester Drawstring Bag<br>Product Colour: WHITE |  |
|----------------|-----------------------------|------------------------------------------------------------|--|
| PRODUCT NOTES: |                             |                                                            |  |

The dashed line is to demonstrate print area and will not appear on your printed item

## ARTWORK SCALE 25%

| ARTWORK SCALE 100%<br>Max print area: 225mm x 225mm |      |      |  |
|-----------------------------------------------------|------|------|--|
|                                                     |      |      |  |
| 1                                                   |      |      |  |
|                                                     |      |      |  |
|                                                     |      |      |  |
| <br>                                                |      |      |  |
| <br>                                                |      |      |  |
| 1                                                   |      |      |  |
| 1                                                   |      |      |  |
|                                                     |      |      |  |
| 1<br>                                               |      |      |  |
| <br>                                                |      |      |  |
|                                                     |      |      |  |
|                                                     |      |      |  |
|                                                     |      |      |  |
| 1<br>1<br>1                                         |      |      |  |
| 1<br>1<br>1                                         |      |      |  |
| 1                                                   |      |      |  |
|                                                     |      |      |  |
|                                                     |      |      |  |
| <br>                                                |      |      |  |
| 1<br>1<br>1                                         |      |      |  |
| 1<br>1<br>1                                         |      |      |  |
| 1                                                   |      |      |  |
|                                                     |      |      |  |
| 1<br>1<br>1                                         |      |      |  |
| <br>                                                |      |      |  |
| 1                                                   |      |      |  |
| i<br>I                                              |      |      |  |
|                                                     |      |      |  |
| 1<br>1<br>1                                         |      |      |  |
| <br>                                                |      |      |  |
| 1<br>1<br>1                                         |      |      |  |
|                                                     |      |      |  |
|                                                     |      |      |  |
|                                                     |      |      |  |
| 1<br>1<br>1                                         |      |      |  |
| 1<br>1<br>1                                         |      |      |  |
| 1 1 1                                               |      |      |  |
| 1                                                   | <br> | <br> |  |