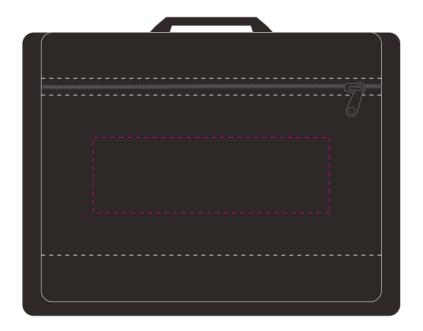

| Artwork visual |                             |                       |
|----------------|-----------------------------|-----------------------|
| Your Ref:      | Quantity: TBC<br>Version: 1 | Product Colour: BLACK |
| PRODUCT NOTES: |                             |                       |

The dashed line is to demonstrate print area and will not appear on your printed item

## **BRANDING METHOD:**

**Full-Colour Transfer** 

**ARTWORK SCALE 25%** 

## **PRINTING CONCERNS:**

TBC

| ARTWORK SCALE 100%<br>Max print area: 250mm x 80mm |             |
|----------------------------------------------------|-------------|
|                                                    |             |
|                                                    | ;<br>;<br>; |
|                                                    | <br>        |
|                                                    | 1           |
|                                                    | 1           |
|                                                    | <br>        |
|                                                    |             |
|                                                    | <br>        |
|                                                    | <br>        |
|                                                    | <br>        |
|                                                    | <br>        |
|                                                    |             |
|                                                    |             |
|                                                    |             |
|                                                    |             |