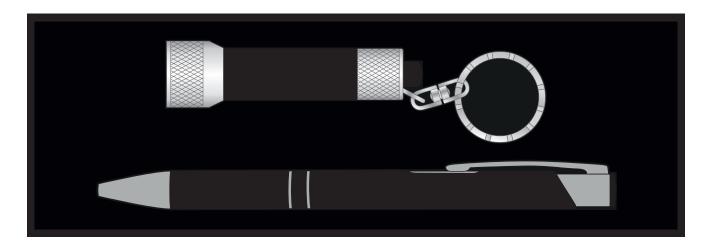

Product and Artwork Visual LUMI TORCH & PEN SET

Your Ref: Quantity: TBC Product Colour: BLACK

Version: 1

## ARTWORK SCALE 100%

Product Image for visualisation

- colours may vary

The dashed line is to demonstrate print area and will not appear on your printed item