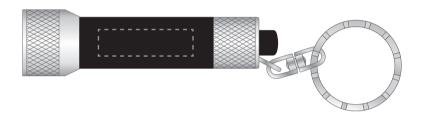

## **PANTONE REFERENCE(S)**

Pen Torch

Full Colour Printing

Full Colour Printing

## ARTWORK SCALE 100%

Product Image for visualisation

- colours may vary

The dashed line is to demonstrate print area and will not appear on your printed item

ARTWORK SCALE 100% Digital print area: 40mm x 7mm

ARTWORK SCALE 100% Digital print area: 25mm x 7mm