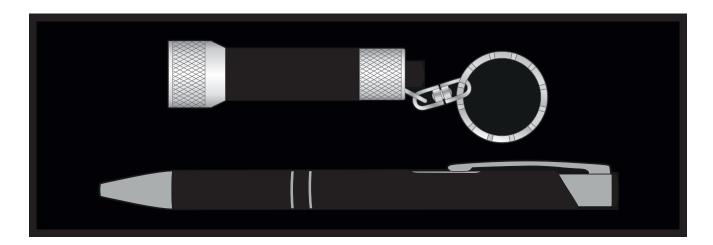

Product and Artwork Visual LUMI TORCH & PEN SET

Your Ref: Quantity: TBC Product Colour: BLACK

Version: 1

## ARTWORK SCALE 100%

Product Image for visualisation

- colours may vary

The dashed line is to demonstrate print area and will not appear on your printed item