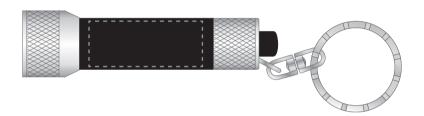

## **PANTONE REFERENCE(S)**

Pen Torch

Engraving

Engraving

ARTWORK SCALE 100% Max engrave area: 60mm x 7mm

ARTWORK SCALE 100% Max engrave area: 30mm x 12mm