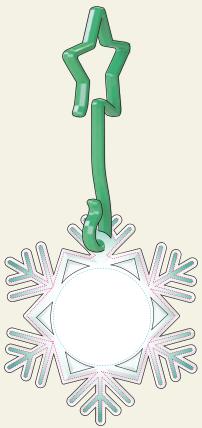

## **FRONT**

**BACK** 

Dashed line denotes maximum logo area

Notes on Text and Colour.

Any font smaller than this may not be legible. (6pt)

Please note: If artwork is supplied and approved below this size, we cannot take responsibility for wording that is illegible after printing. Final printed colour my differ from this proof. In recycled standard colours, flecks may occasionally appear due to formulation and recycling techniques.