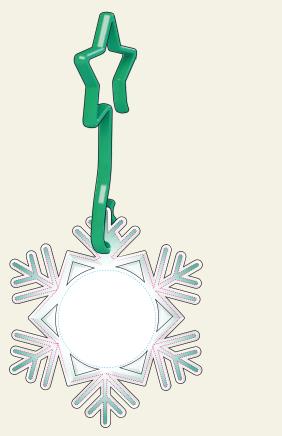

## **Eco Decoration SNOWFLAKE**

**Description: Christmas Snowflake** 

Dimensions: 58mm x 51mm

Print Area: 57mm x 49mm/Logo 26mm x 26mm

Any font smaller than this may not be legible. (6pt/2.117mm)