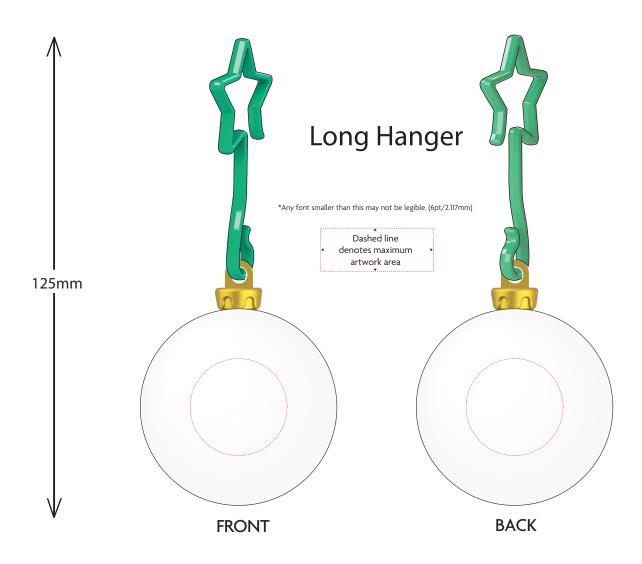

## **Eco Decoration 3D BAUBLE**

Description: Round Christmas 3D Bauble

Dimensions: 65mm x 52mm Print Area: 26mm x 26mm

Notes on Text and Colour.

Any font smaller than this may not be legible. (6pt)

Please note: If artwork is supplied and approved below this size, we cannot take responsibility for wording that is illegible after printing. Final printed colour my differ from this proof. In recycled standard colours, flecks may occasionally appear due to formulation and recycling techniques.