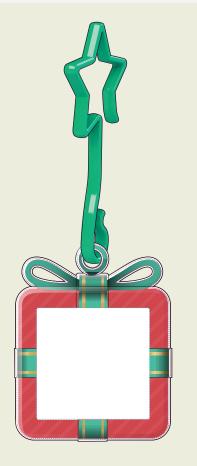

## **Eco Decoration PRESENT**

Description: Christmas Present Dimensions: 52mm x 41mm

Print Area: 51mm x 40mm/Logo 30mm x 30mm

Any font smaller than this may not be legible. (6pt/2.117mm)

FRONT

Dashed line
denotes maximum
artwork area

Dashed line denotes maximum logo area

**BACK** 

Notes on Text and Colour.

Any font smaller than this may not be legible. (6pt)

Please note: If artwork is supplied and approved below this size, we cannot take responsibility for wording that is illegible after printing. Final printed colour my differ from this proof. In recycled standard colours, flecks may occasionally appear due to formulation and recycling techniques.