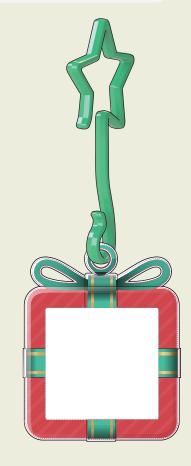

## **Eco Decoration PRESENT**

Description: Christmas Present Dimensions: 52mm x 41mm

Print Area: 51mm x 40mm/Logo 30mm x 30mm

Any font smaller than this may not be legible. (6pt/2.117mm)

FRONT

Dashed line
denotes maximum
artwork area

Dashed line denotes maximum logo area

**BACK** 

Notes on Text and Colour.

Any font smaller than this may not be legible. (6pt)

Please note: If artwork is supplied and approved below this size, we cannot take responsibility for wording that is illegible after printing. Final printed colour my differ from this proof. In recycled standard colours, flecks may occasionally appear due to formulation and recycling techniques.