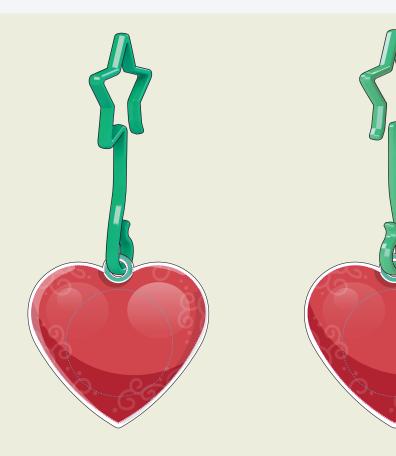

## **Eco Decoration HEART**

Description: Christmas Heart Dimensions: 48mm x 46mm

Print Area: 46mm x 45mm/Logo 28mm x 28mm

Any font smaller than this may not be legible. (6pt/2.117mm)

FRONT BACK

Notes on Text and Colour.