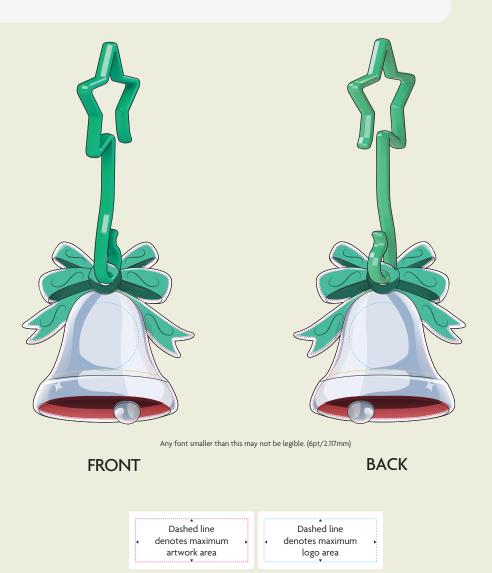

## **Eco Decoration BELL**

Description: Christmas Bell Dimensions: 49mm x 45mm Print Area: 47mm x 44mm/Logo 18mm x 18mm

## Notes on Text and Colour.

Any font smaller than this may not be legible. (6pt)

Please note: If artwork is supplied and approved below this size, we cannot take responsibility for wording that is illegible after printing. Final printed colour my differ from this proof. In recycled standard colours, flecks may occasionally appear due to formulation and recycling techniques.