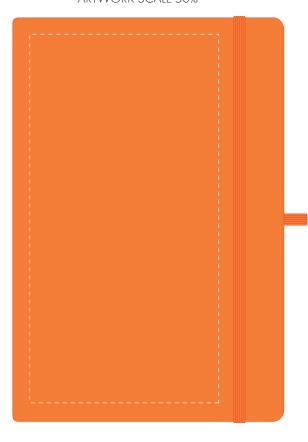

# ARTWORK SCALE 50%

CENTRED TO PRINT AREA

CENTRED TO NOTEBOOK

The dashed line is to demonstrate print area and will not appear on your printed item

ARTWORK SCALE 100%

Max print area: 195mm x 100mm