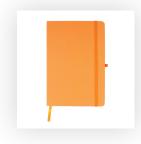

Ref: Quantity: TBC Product: Nebraska Coloured A5

Version: 1 Product Colour: ORANGE

### PLEASE NOTE:

- All colours including print and product are for visual purposes only and should not be regarded as the actual colour of the product and print.
- Some products may vary from batch to batch and may differ from previous orders.
- The colour and texture of a product can also have an effect on the final print colour.
- By approving this order we accept that you understand these terms.