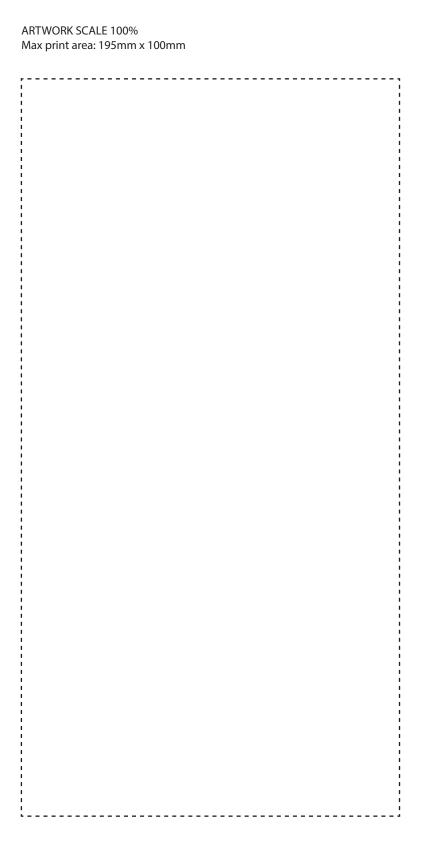

| Artwork Visual                                                                          |                                                         |                                                  |
|-----------------------------------------------------------------------------------------|---------------------------------------------------------|--------------------------------------------------|
| Ref:                                                                                    | Quantity: TBC<br>Version: 1                             | Product: Nebraska Black<br>Product Colour: WHITE |
| PRODUCT NOTES: DUE TO THE NATURE OF THE PRODUCT THE PRINT POSITION MAY VARY BY 2 - 3 MM |                                                         | We stock this item in the following colours      |
| The dashed line is to demonst                                                           | ate print area and will not appear on your printed item | •                                                |

## **PRINT LAYOUT**

- CENTRED TO PRINT AREA
- CENTRED TO NOTEBOOK

ARTWORK SCALE 50%