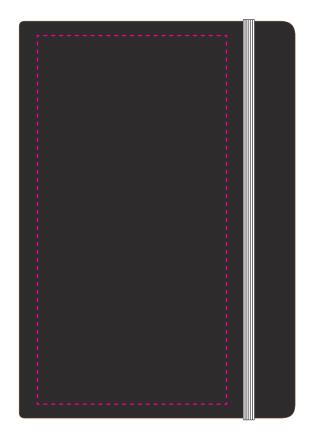

| Artwork Visual                                                                          |                                                         |                                                  |
|-----------------------------------------------------------------------------------------|---------------------------------------------------------|--------------------------------------------------|
| Ref:                                                                                    | Quantity: TBC<br>Version: 1                             | Product: Nebraska Black<br>Product Colour: WHITE |
| PRODUCT NOTES: DUE TO THE NATURE OF THE PRODUCT THE PRINT POSITION MAY VARY BY 2 - 3 MM |                                                         | We stock this item in the following colours      |
| The dashed line is to demonst                                                           | ate print area and will not appear on your printed item | •                                                |

## **PRINT LAYOUT**

- CENTRED TO PRINT AREA
- CENTRED TO NOTEBOOK

ARTWORK SCALE 50%