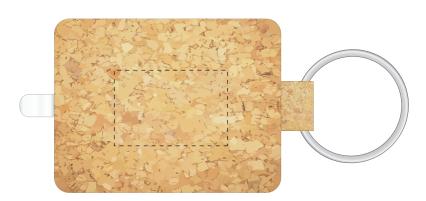

## ARTWORK SCALE 100%

Product Image for visualisation - colours may vary

ARTWORK SCALE 100% Max Engraved area: 30mm x 20mm

The dashed line is to demonstrate print area