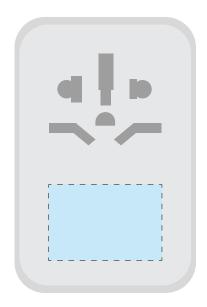

# **Universal Travel Adaptor**

## Artwork Template

## Artwork should be prepared in the following way:

- Supported file types: Vector .PDF .EPS .AI .SVG or high-res .JPEG or .PNG
- \*Please note that if the printing of white ink is required, a vector artwork file must be provided.
- All artwork should be set in CMYK colours (not RGB)
- .JPEG and .PNG files must be of high resolution (No lower than 300DPI)
- All fonts should be converted to vector outlines.
- Please note that failing to adhere to these guidelines may result in reduced print quality.

**Print Area Front:** 13 x 45 mm **Print Area Top:** 30 x 20 mm

### **Front**



### Top