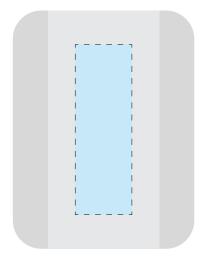

# **Universal Travel Adaptor**

## Artwork Template

## Artwork should be prepared in the following way:

- Supported file types: Vector .PDF .EPS .AI .SVG or high-res .JPEG or .PNG
- \*Please note that if the printing of white ink is required, a vector artwork file must be provided.
- All artwork should be set in CMYK colours (not RGB)
- .JPEG and .PNG files must be of high resolution (No lower than 300DPI)
- All fonts should be converted to vector outlines.
- Please note that failing to adhere to these guidelines may result in reduced print quality.

**Print Area Front:** 13 x 45 mm **Print Area Top:** 30 x 20 mm

### **Front**



### Top