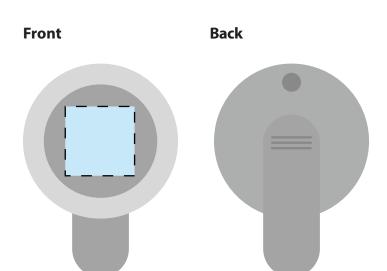

## Artwork Template

## Artwork should be prepared in the following way:

- Supported file types: Vector .PDF .EPS .AI .SVG or high-res .JPEG or .PNG
- \*Please note that if the printing of white ink is required, a vector artwork file must be provided.
- All artwork should be set in CMYK colours (not RGB)
- .JPEG and .PNG files must be of high resolution (No lower than 300DPI)
- All fonts should be converted to vector outlines.
- Please note that failing to adhere to these guidelines may result in reduced print quality.

### **Imprint Area:**

28mm x 28mm