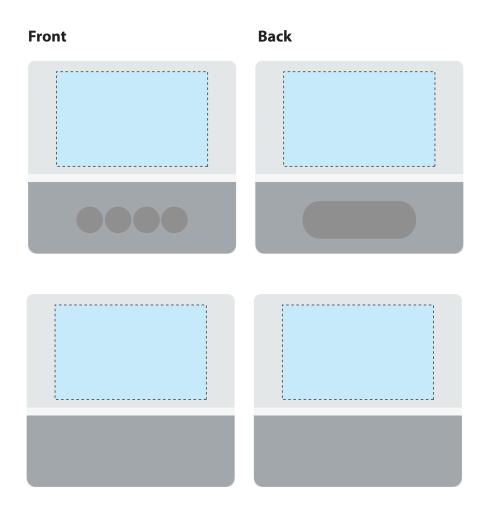

## **LED Lush Speaker Artwork Template**

## Artwork Template

## Artwork should be prepared in the following way:

- Supported file types: Vector .PDF .EPS .AI .SVG or high-res .JPEG or .PNG
- \*Please note that if the printing of white ink is required, a vector artwork file must be provided.
- All artwork should be set in CMYK colours (not RGB)
- .JPEG and .PNG files must be of high resolution (No lower than 300DPI)
- All fonts should be converted to vector outlines.
- Please note that failing to adhere to these guidelines may result in reduced print quality.

**Product Dimensions:** 55 x 51mm **Print Area Front:** 40 x 25 mm (All sides)