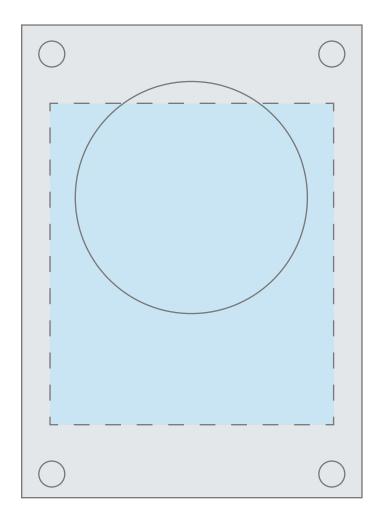

## **Clear Wireless Charging Pad**

Artwork Template

Product Dimensions: 90 x 125 x 15mm Print Area Top: 75mm x 85mm