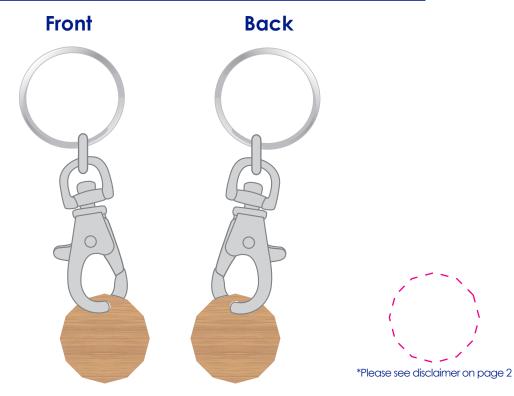

## **Artwork Visual**



#### **Colours**



Please note that Bamboo is a natural material meaning that the colour of the engraving can vary on each item.

\*Please see disclaimer on page 2

### **Product Colour**



Natural

Bamboo Trolley Coin Keyring 23.43 mm x 23.43 mm Branding Method: Laser Engraved

#### **Fitment**



#### **Product Notes**



Please note small texts may fill and become illegible
Bamboo is a natural material and colour can vary on each product

# Disclaimer



Please note that this product has varying directions of grain that cannot be controlled. As a result of this branding may appear to look in slight different positions even if it is centralised on every product.



Bamboo is a natural product, the sugar cane within bamboo controls the darkness of engraving. As it is natural the level