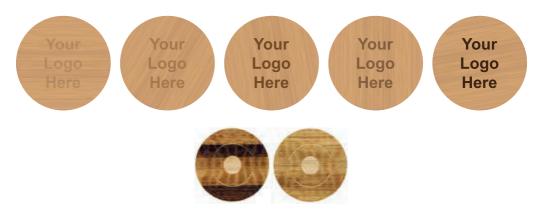

Bamboo is a natural product, the sugar cane within bamboo controls the darkness of engraving. As it is natural the level of sugar cane can vary causing the engraving colour to be different through the order. Please note every piece will be different. The below eaxmples show how the engraving colour can vary on each logo.

# Your Logo Here

Please note we can have up to 2mm movement when engraving - like the below: