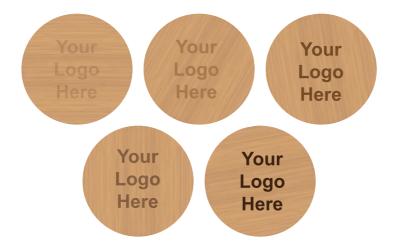

Bamboo is a natural product, the sugar cane within bamboo controls the darkness of engraving. As it is natural the level of sugar cane can vary causing the engraving colour to be different through the order. Please note every piece will be different. The below eaxmples show how the engraving colour can vary on each logo.