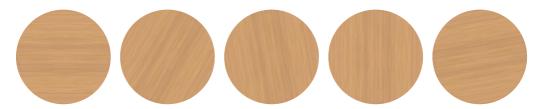

#### **Colours**

Please note that Bamboo is a natural material meaning that the colour of the engraving can vary on each item.

\*Please see disclaimer on page 2

### **Product Colour**

Natural

Bamboo Trolley Coin Keyring 23.43 mm x 23.43 mm Branding Method: Laser Engraved

#### **Product Notes**

Please note small texts may fill and become illegible
Bamboo is a natural material and colour can vary on each product