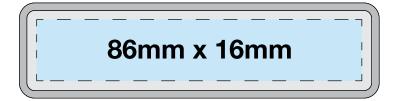

**Front** 

**Product Dimensions:** 95mm x 25mm x 22mm **Print Area:** 86mm x 16mm (Top Side Only)