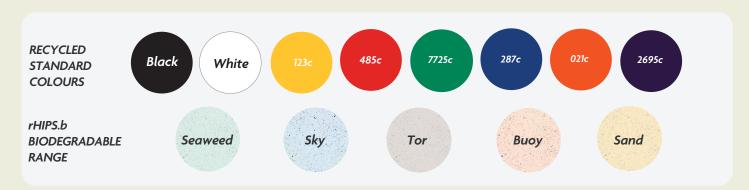

Where Pantone references are provided we will endeavour to match them as closely as possible within the limitations of the CMYK digital printing process.