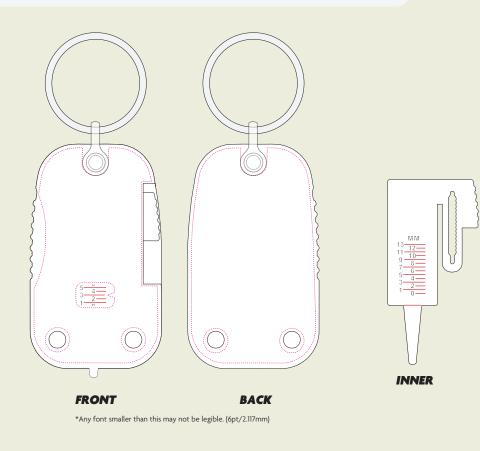

## SELECT TYRE DEPTH GAUGE

Description: Select Tyre Depth Gauge Dimensions: 35 x 60mm diameter Logo Print Area: 33 x 58mm diameter

## Notes on Text and Colour.

Any font smaller than this may not be legible. (6pt)

Please note: If artwork is supplied and approved below this size, we cannot take responsibility for wording that is illegible after printing. Final printed colour my differ from this proof. In recycled standard colours, flecks may occasionally appear due to formulation and recycling techniques.