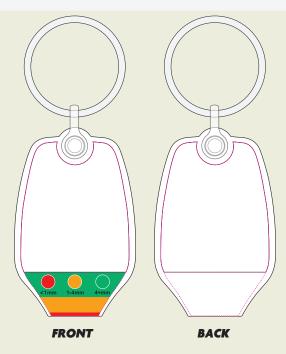

## ESSENTIAL TYRE DEPTH GAUGE

Dimensions: 50 x 32mm diameter Logo Print Area: 29 x 35mm diameter

<sup>\*</sup>Any font smaller than this may not be legible. (6pt/2.117mm)

Dashed line
denotes maximum
artwork area