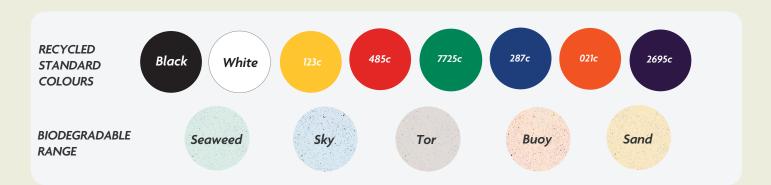

Notes on Text and Colour.

Any font smaller than this may not be legible. (6pt)

Please note: If artwork is supplied and approved below this size, we cannot take responsibility for wording that is illegible after printing. Final printed colour my differ from this proof. In recycled standard colours, flecks may occasionally appear due to formulation and recycling techniques.

Where Pantone references are provided we will endeavour to match them as closely as possible within the limitations of the CMYK digital printing process.