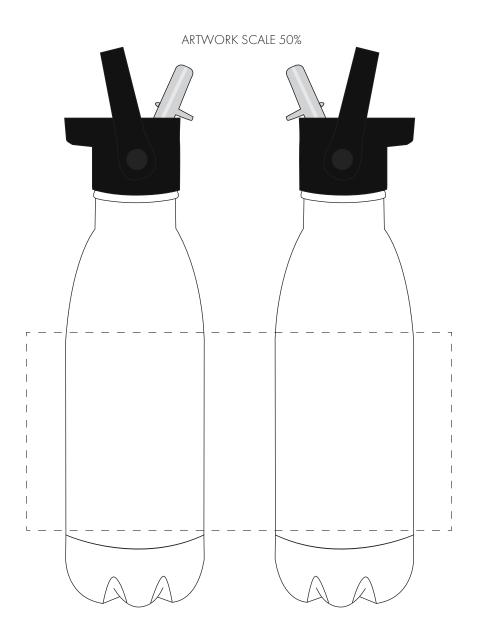

# PRODUCT INFO: Logo may not line up with straw position

- Logos will be directly opposite
- Logos will NOT be directly opposite

## **PANTONE REFERENCE(S)**

💰 Full Colour Printing

The dashed line is to demonstrate print area and will not appear on your printed item

| Max print area: 225mm x 105mm |          |        |       |  |
|-------------------------------|----------|--------|-------|--|
| г — — — — — —                 | <u> </u> |        |       |  |
|                               | I<br>I   |        |       |  |
|                               | 1<br>1   |        |       |  |
| 1                             |          |        |       |  |
|                               | '<br>    | <br>   |       |  |
|                               |          |        |       |  |
|                               |          |        |       |  |
|                               | 1<br>    | l<br>I |       |  |
|                               | 1        |        |       |  |
|                               | 1<br>1   |        |       |  |
|                               | <br>     | <br>   |       |  |
|                               | '<br>!   | <br>   |       |  |
|                               | <br>     |        |       |  |
|                               | <br>     |        |       |  |
|                               |          | l<br>I |       |  |
| L                             | i_       | <br>   | <br>- |  |
|                               |          |        |       |  |