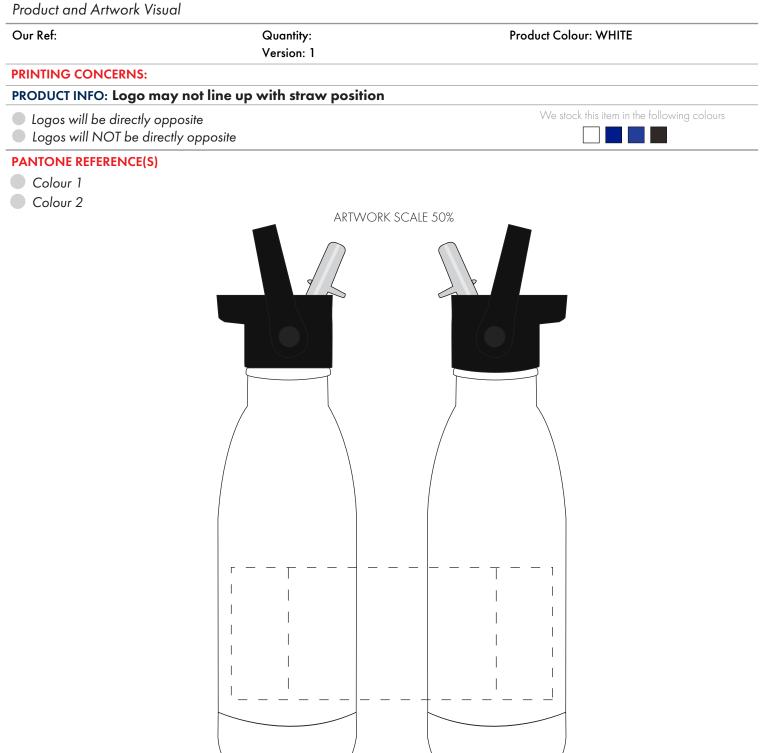

The dashed line is to demonstrate print area and will not appear on your printed item

By approving this visual, you are confirming you have thoroughly checked all information, including layout, fonts, spelling, print colours, print size, print position, product, product colour and quantity.