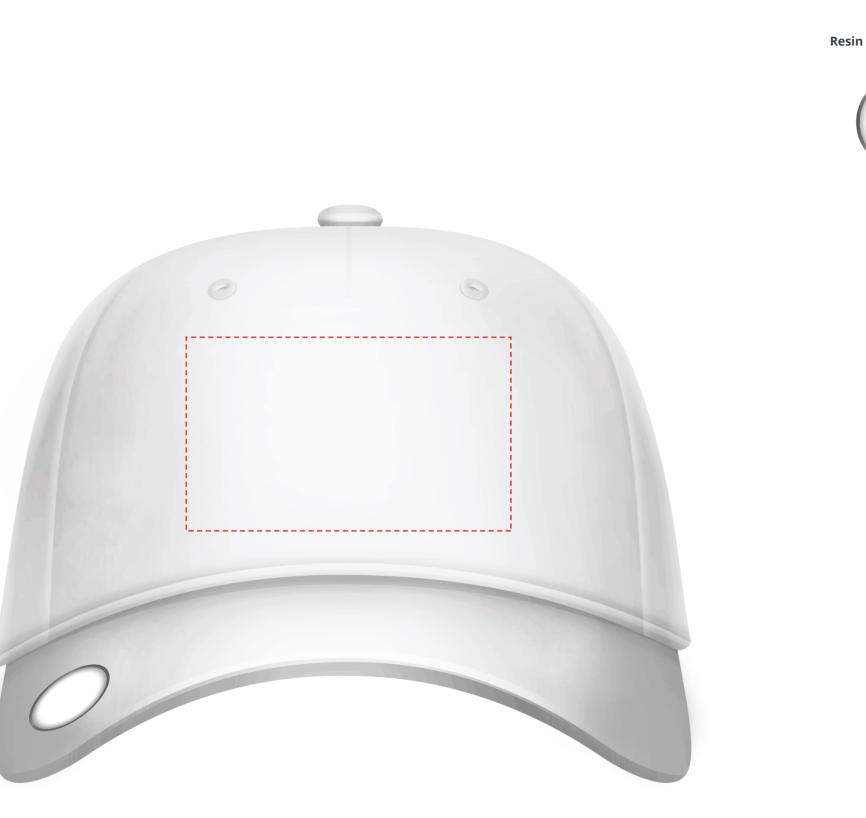

## **Printed Golf Cap With Ball Marker - White**

## Print Area (Front) 100mm x 60mm

Logo at 100% - the sizes may vary +/- 5%

Colours on screen do not accurately represent the actual pantone colour. Please refer to a pantone book for accurate representation.