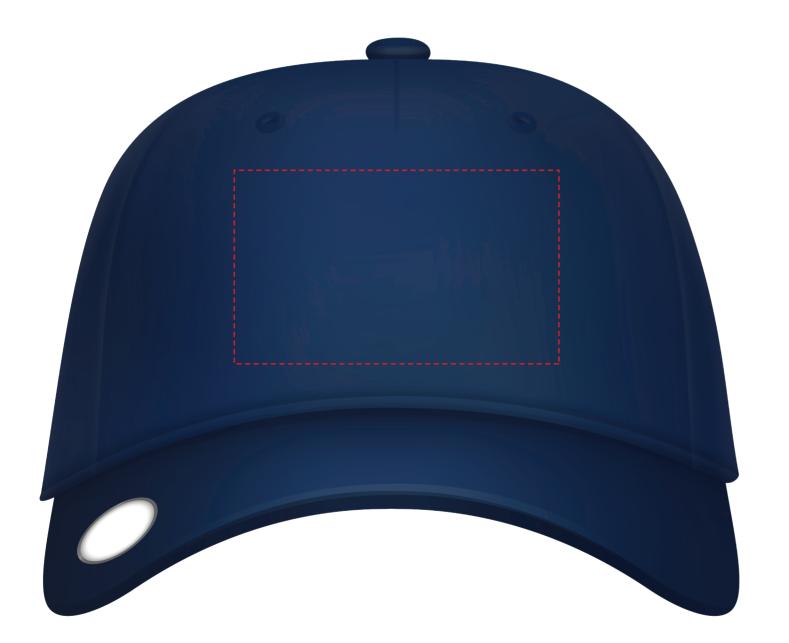

## **Printed Golf Cap With Ball Marker - Navy**

**Resin Dome Ball Marker Actual Size** 

| Logo Name: |  |
|------------|--|
| Date:      |  |

| Quantity | ТВС |
|----------|-----|
|          |     |

| Decoration Proce | ess |
|------------------|-----|
|------------------|-----|

|               | $\sim$  |
|---------------|---------|
| Digital Print | Resin D |

Print Area (Front) 100mm x 60mm

**Logo at 100% -** *the sizes may vary +/- 5%* 

Colours on screen do not accurately represent the actual pantone colour. Please refer to a pantone book for accurate representation.