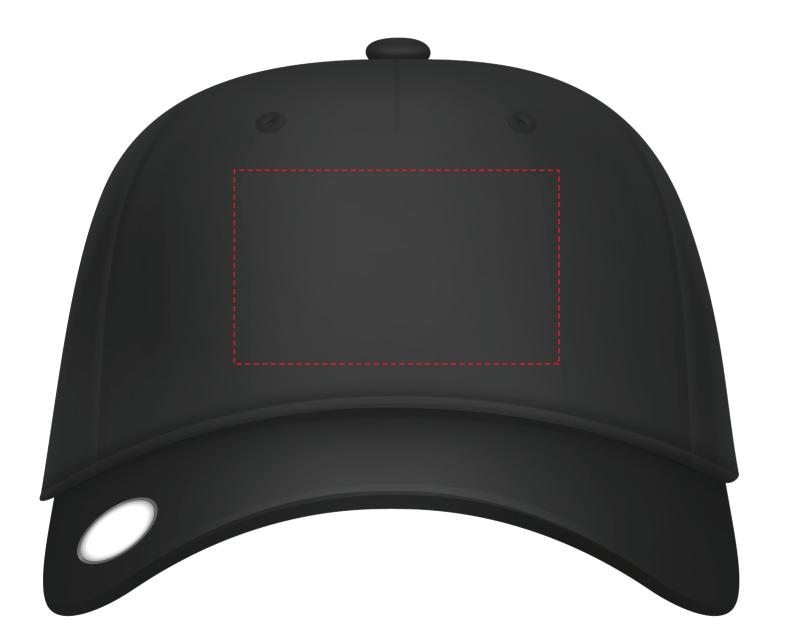

Print Area (Front) 100mm x 60mm

**Logo at 100% -** *the sizes may vary +/- 5%* 

Colours on screen do not accurately represent the actual pantone colour. Please refer to a pantone book for accurate representation.