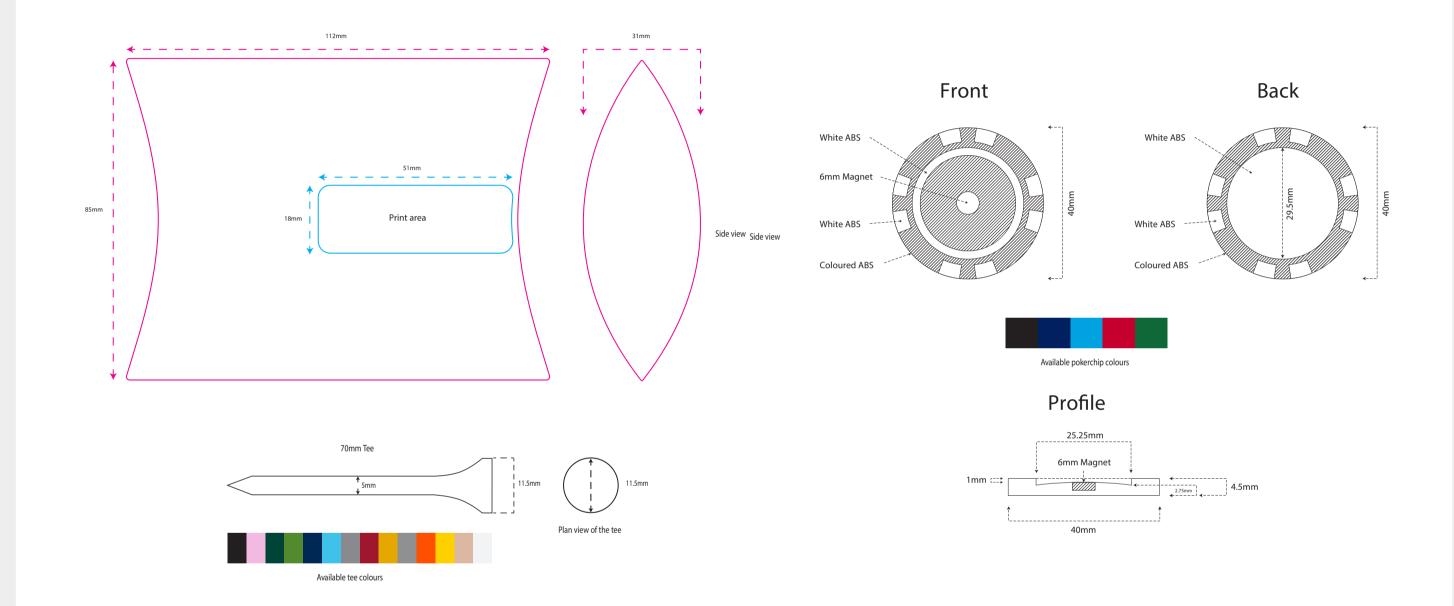

## **Pokerchip Pillow Pack**

MOQ **40** 

Black, White or Clear Plastic Pillow Pack, decorated with a full colour resin dome.

|               | Pillow Pack (Dome) | 70mm Tee         | Poker chip w/BM |  | Pack            | aging Colour | s            |
|---------------|--------------------|------------------|-----------------|--|-----------------|--------------|--------------|
| Print Area    | 51mm x 18mm        | 35mm x 13mm      | 23mm x 23mm     |  |                 |              |              |
| Print Process | Resin Dome         | PMS Rotary Print | Resin Dome      |  |                 |              |              |
| Weight        | 12g                | 1.0g (per tee)   | 10g             |  |                 |              |              |
| Material      | Plastic            | Wood             | Plastic         |  | Clear (plastic) | Black (card) | White (card) |