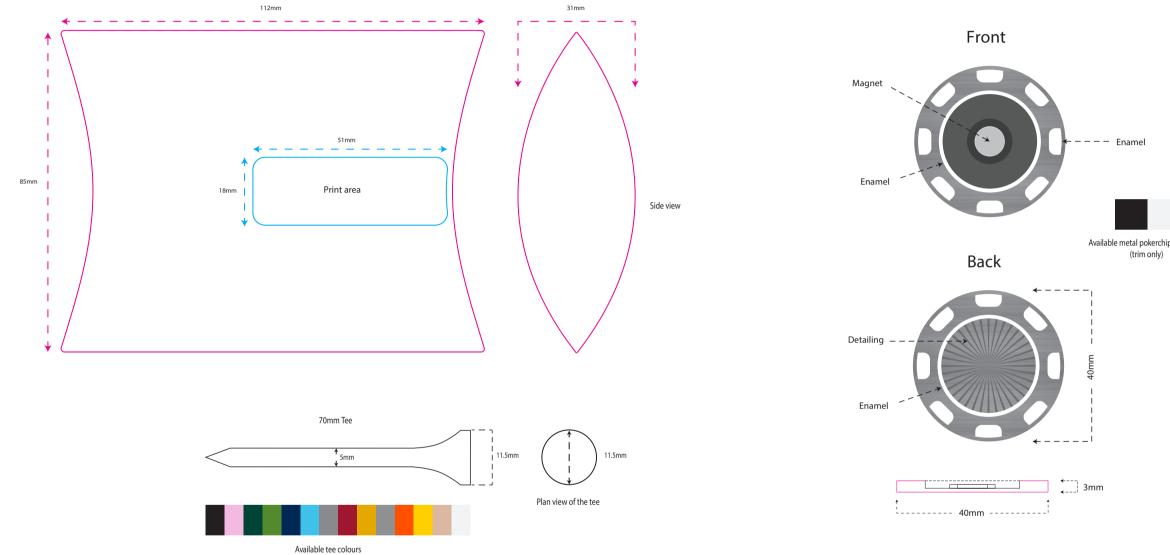

## Metal Pokerchip Pillow Pack

MOQ **40** 

Black, White or Clear Plastic Pillow Pack, decorated with a full colour resin dome.

|               | Pillow Pack (Dome) | 70mm Tee         | Metal Poker Chip |  | Pack            | caging Colo  | urs          |
|---------------|--------------------|------------------|------------------|--|-----------------|--------------|--------------|
| Print Area    | 51mm x 18mm        | 35mm x 13mm      | 23mm x 23mm      |  |                 |              |              |
| Print Process | Resin Dome         | PMS Rotary Print | Resin Dome       |  |                 |              |              |
| Weight        | 12g                | 1.0g (per tee)   | 23g              |  |                 |              |              |
| Material      | Plastic            | Wood             | Metal            |  | Clear (plastic) | Black (card) | White (card) |