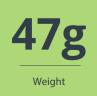

## Metal Pokerchip Pillow Pack

MOQ **40** 

Black, White or Clear Plastic Pillow Pack, decorated with a full colour resin dome.

|               | Pillow Pack (Dome) | 70mm Tee         | Metal Poker Chip |  | Pack            | caging Colo  | urs          |
|---------------|--------------------|------------------|------------------|--|-----------------|--------------|--------------|
| Print Area    | 51mm x 18mm        | 35mm x 13mm      | 23mm x 23mm      |  |                 |              |              |
| Print Process | Resin Dome         | PMS Rotary Print | Resin Dome       |  |                 |              |              |
| Weight        | 12g                | 1.0g (per tee)   | 23g              |  |                 |              |              |
| Material      | Plastic            | Wood             | Metal            |  | Clear (plastic) | Black (card) | White (card) |

Available metal pokerchip colours

Total Pack Specifications

Units per carton