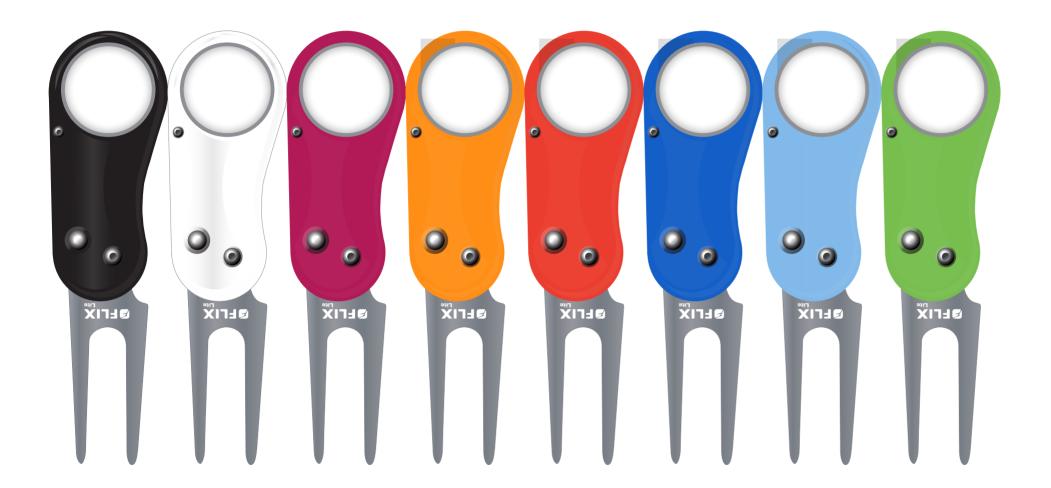

## Print Type (Digital CMYK)

| Colour     | Quantity |
|------------|----------|
| Black      | TBC      |
| White      |          |
| Pink       |          |
| Orange     |          |
| Red        |          |
| Navy       |          |
| Light Blue |          |
| Green      |          |
|            |          |
|            |          |

## **Print Process**

**Resin Dome** 

Colours on screen do not accurately represent the actual pantone colour. Please refer to a pantone book for accurate representation.

Please note: Due to various print processes & substrates we cannot guarantee an exact colour match across multiple products.