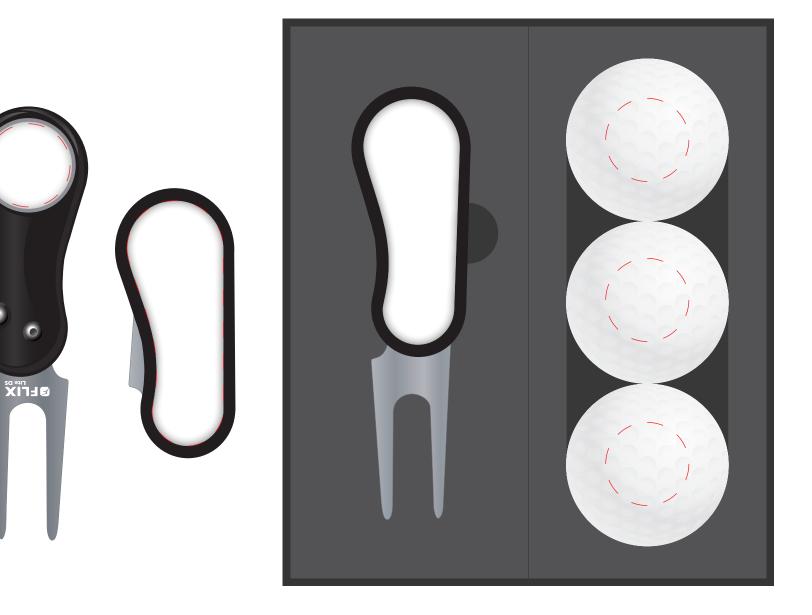

## **Flix DS Presentation Box**

| Logo Name: |  |
|------------|--|
| Date:      |  |

## Golf Ball Pantone References (if applicable)

| Content     | Quantity |
|-------------|----------|
| Total Boxes | ТВС      |
| Golf Ball   | хЗрр     |
| Flix DS     | х1рр     |
|             |          |
|             |          |
|             |          |