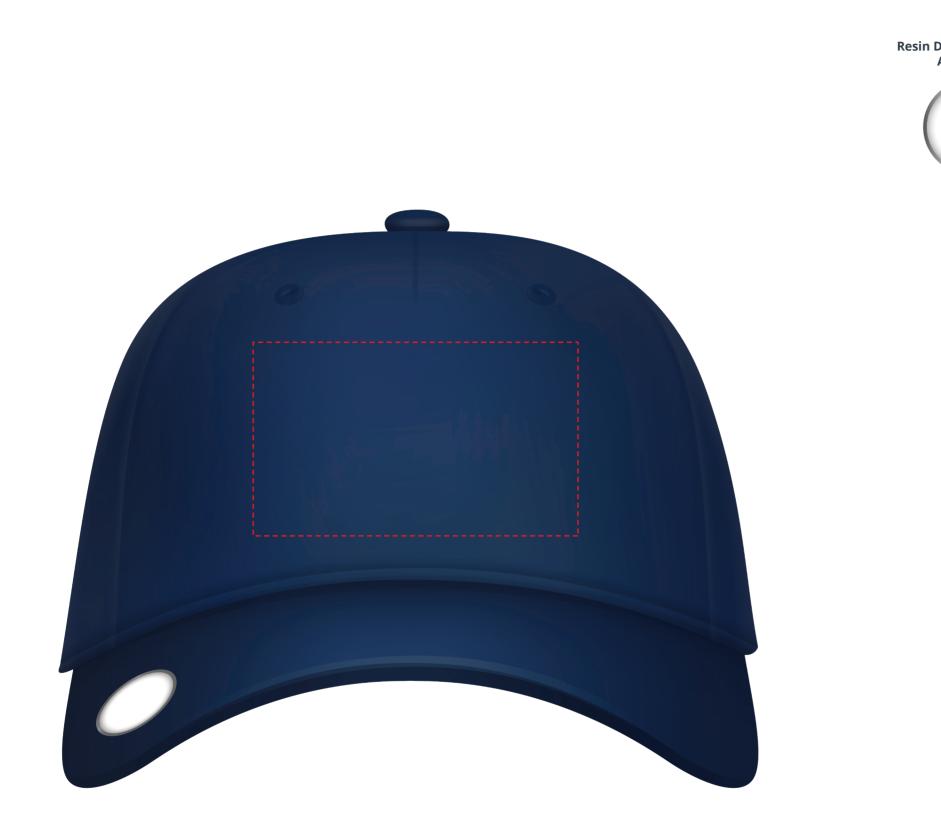

## **Embroidered Golf Cap With Ball Marker - Navy**

## Embroidery Area (Front) 100mm x 60mm

Logo at 100% - the sizes may vary +/- 5%

Colours on screen do not accurately represent the actual pantone colour. Please refer to a pantone book for accurate representation.