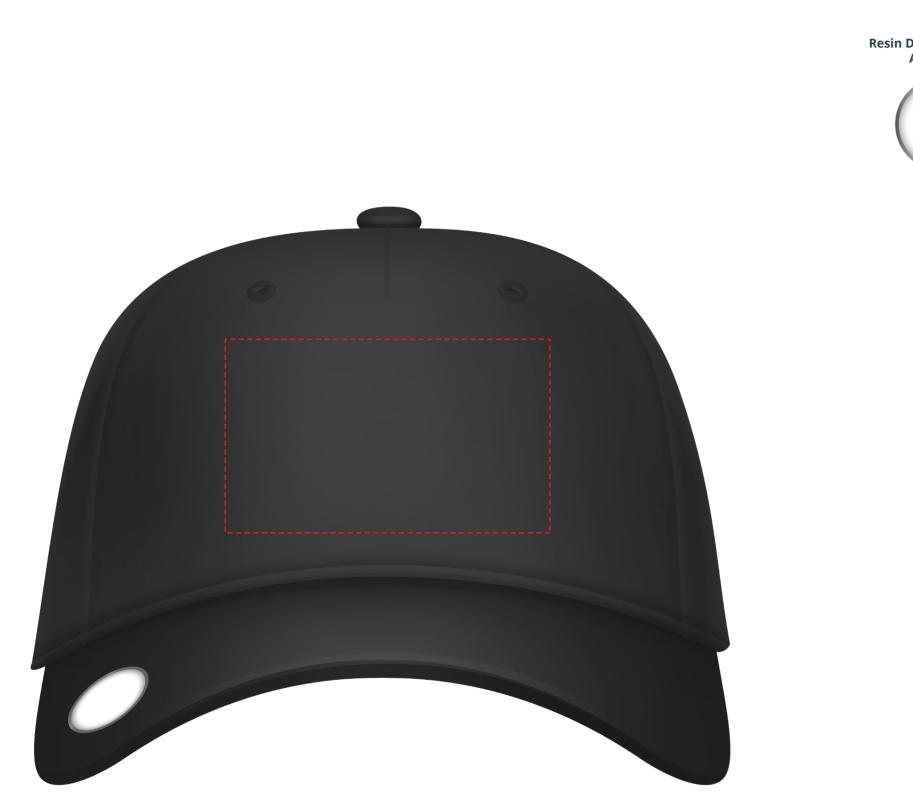

## **Embroidered Golf Cap With Ball Marker - Black**

## Embroidery Area (Front) 100mm x 60mm

Logo at 100% - the sizes may vary +/- 5%

Colours on screen do not accurately represent the actual pantone colour. Please refer to a pantone book for accurate representation.