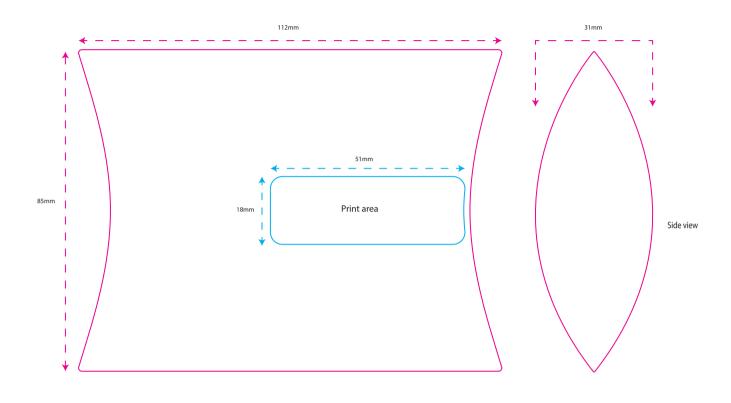

## **Bottle Opener Pillow Pack**

MOQ **40** 

Black or white card with full colour resin dome or clear plastic with resin dome.

|               | Pillow Pack (Dome) | 70mm Tee         | Geo Bottle Opener |  |
|---------------|--------------------|------------------|-------------------|--|
| Print Area    | 51mm x 18mm        | 35mm x 13mm      | 23mm x 23mm       |  |
| Print Process | Resin Dome         | PMS Rotary Print | Resin Dome        |  |
| Weight        | 12g                | 1.0g (per tee)   | 28g               |  |
| Material      | Plastic            | Wood             | Metal             |  |