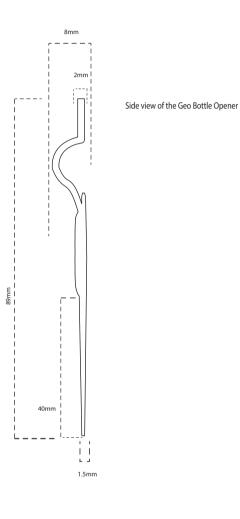

## **Bottle Opener Pillow Pack**

MOQ **40** 

Black or white card with full colour resin dome or clear plastic with resin dome.

|               | Pillow Pack (Dome) | 70mm Tee         | Geo Bottle Opener |  |
|---------------|--------------------|------------------|-------------------|--|
| Print Area    | 51mm x 18mm        | 35mm x 13mm      | 23mm x 23mm       |  |
| Print Process | Resin Dome         | PMS Rotary Print | Resin Dome        |  |
| Weight        | 12g                | 1.0g (per tee)   | 28g               |  |
| Material      | Plastic            | Wood             | Metal             |  |