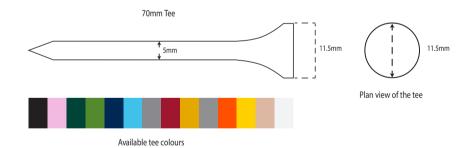

## **Bottle Opener Pillow Pack**

MOQ **40** 

Black or white card with full colour resin dome or clear plastic with resin dome.

|               | Pillow Pack (Dome) | 70mm Tee         | Geo Bottle Opener |  |
|---------------|--------------------|------------------|-------------------|--|
| Print Area    | 51mm x 18mm        | 35mm x 13mm      | 23mm x 23mm       |  |
| Print Process | Resin Dome         | PMS Rotary Print | Resin Dome        |  |
| Weight        | 12g                | 1.0g (per tee)   | 28g               |  |
| Material      | Plastic            | Wood             | Metal             |  |