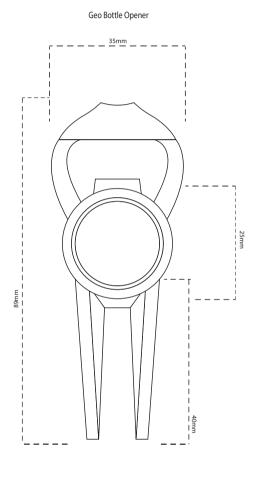

## **Bottle Opener Pillow Pack**

MOQ **40** 

Black or white card with full colour resin dome or clear plastic with resin dome.

|               | Pillow Pack (Dome) | 70mm Tee         | Geo Bottle Opener |  |
|---------------|--------------------|------------------|-------------------|--|
| Print Area    | 51mm x 18mm        | 35mm x 13mm      | 23mm x 23mm       |  |
| Print Process | Resin Dome         | PMS Rotary Print | Resin Dome        |  |
| Weight        | 12g                | 1.0g (per tee)   | 28g               |  |
| Material      | Plastic            | Wood             | Metal             |  |