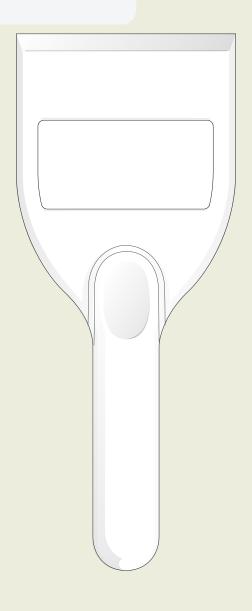

## **Select Ice Scraper**

Description: Select Ice Scraper
Dimensions: 213mm x 87mm
Print Area: 35mm x 70mm