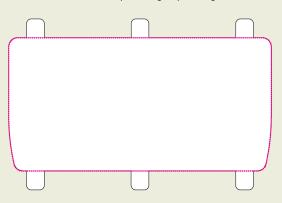

## ARTWORK TEMPLATE

Whole insert is printed right up the edge.

\*Any font smaller than this may not be legible. (6pt/2.117mm)

Dashed line
denotes maximum
artwork area

Notes on Text and Colour.

Any font smaller than this may not be legible. (6pt)

Please note: If artwork is supplied and approved below this size, we cannot take responsibility for wording that is illegible after printing. Final printed colour my differ from this proof. In recycled standard colours, flecks may occasionally appear due to formulation and recycling techniques.