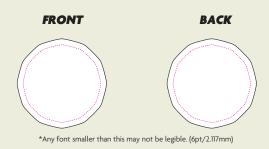

## **Recycled Trolley Coin Ice Scraper Keyring**

Dimensions: 52mm x 74mm Print Area: 20.5mm x 20.5mm

Dashed line
denotes maximum
artwork area

Notes on Text and Colour.

Any font smaller than this may not be legible. (6pt)

Please note: If artwork is supplied and approved below this size, we cannot take responsibility for wording that is illegible after printing. Final printed colour my differ from this proof. In recycled standard colours, flecks may occasionally appear due to formulation and recycling techniques.