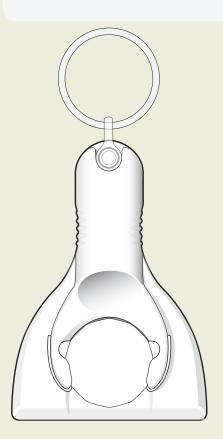

## **Recycled Trolley Coin Ice Scraper Keyring**

Dimensions: 52mm x 74mm Print Area: 20.5mm x 20.5mm

Dashed line
denotes maximum
artwork area

Notes on Text and Colour.

Any font smaller than this may not be legible. (6pt)