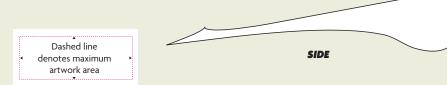

## **PALM ICE SCRAPER**

Dimensions: 82 x 81mm diameter Print Area: 58 x 33mm diameter

FRONT BACK

\*Any font smaller than this may not be legible. (6pt/2.117mm)

Notes on Text and Colour.

Any font smaller than this may not be legible. (6pt)