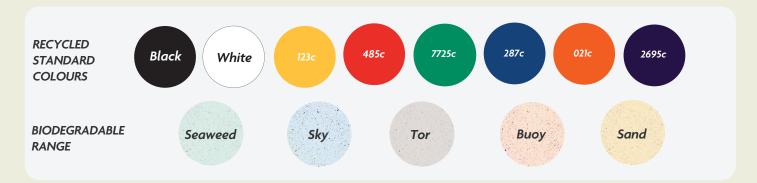

Please note: If artwork is supplied and approved below this size, we cannot take responsibility for wording that is illegible after printing. Final printed colour my differ from this proof.

In recycled standard colours, flecks may occasionally appear due to formulation and recycling techniques.

Where Pantone references are provided we will endeavour to match them as closely as possible within the limitations of the CMYK digital printing process.