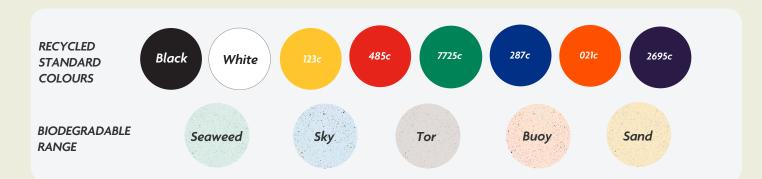

Where Pantone references are provided we will endeavour to match them as closely as possible within the limitations of the CMYK digital printing process.