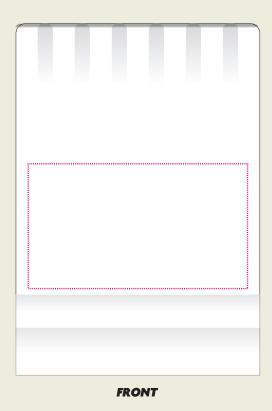

## ARTWORK TEMPLATE

\*Any font smaller than this may not be legible. (6pt/2.117mm)

Dashed line
denotes maximum
artwork area

Notes on Text and Colour.

Any font smaller than this may not be legible. (6pt)

Please note: If artwork is supplied and approved below this size, we cannot take responsibility for wording that is illegible after printing. Final printed colour my differ from this proof. In recycled standard colours, flecks may occasionally appear due to formulation and recycling techniques.