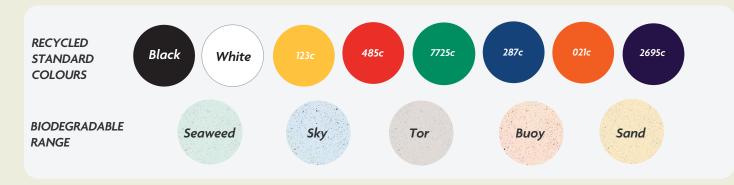

Any font smaller than this may not be legible. (6pt)

Please note: If artwork is supplied and approved below this size, we cannot take responsibility for wording that is illegible after printing. Final printed colour my differ from this proof. In recycled standard colours, flecks may occasionally appear due to formulation and recycling techniques.

Where Pantone references are provided we will endeavour to match them as closely as possible within the limitations of the CMYK digital printing process.