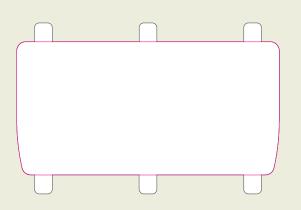

## **Essential Ice Scraper**

Dimensions: 171mm x 84mm Print Area: 35mm x 70mm

\*Any font smaller than this may not be legible. (6pt/2.117mm)

Dashed line ◆ denotes maximum → artwork area

Notes on Text and Colour.

Any font smaller than this may not be legible. (6pt)

Please note: If artwork is supplied and approved below this size, we cannot take responsibility for wording that is illegible after printing. Final printed colour my differ from this proof. In recycled standard colours, flecks may occasionally appear due to formulation and recycling techniques.