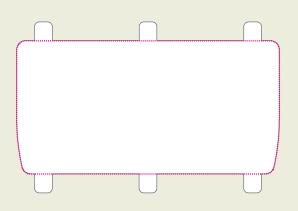

## ARTWORK TEMPLATE

\*Any font smaller than this may not be legible. (6pt/2.117mm)

Dashed line ◆ denotes maximum → artwork area

Notes on Text and Colour.

Any font smaller than this may not be legible. (6pt)

Please note: If artwork is supplied and approved below this size, we cannot take responsibility for wording that is illegible after printing. Final printed colour my differ from this proof. In recycled standard colours, flecks may occasionally appear due to formulation and recycling techniques.