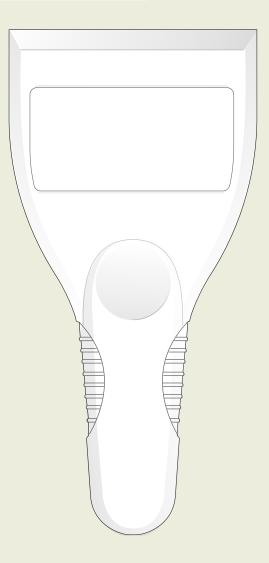

## **Essential Ice Scraper**

Description: Essential Ice Scraper Dimensions: 171mm x 84mm Print Area: 35mm x 70mm