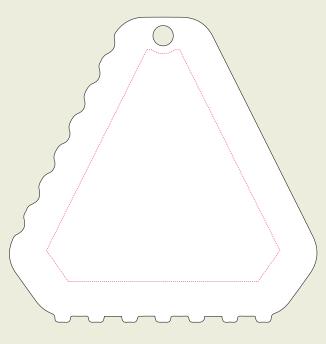

## **BIODEGRADABLE TRIANGLE ICE SCRAPER**

Description: Triangle Ice Scraper Dimensions: 82 x 81mm diameter Print Area: 62 x 61mm diameter

## ARTWORK TEMPLATE

## **FRONT**

\*Any font smaller than this may not be legible. (6pt/2.117mm)

Dashed line denotes maximum artwork area

Notes on Text and Colour.

Any font smaller than this may not be legible. (6pt)

Please note: If artwork is supplied and approved below this size, we cannot take responsibility for wording that is illegible after printing. Final printed colour my differ from this proof. In recycled standard colours, flecks may occasionally appear due to formulation and recycling techniques.