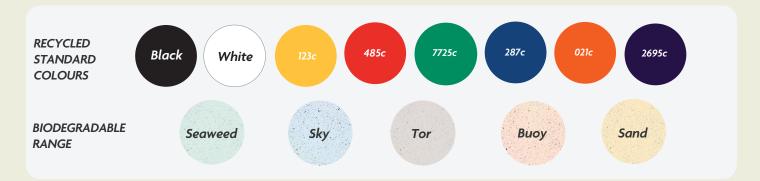

## **FRONT**

\*Any font smaller than this may not be legible. (6pt/2.117mm)

Dashed line denotes maximum artwork area

Notes on Text and Colour.

Any font smaller than this may not be legible. (6pt)

Please note: If artwork is supplied and approved below this size, we cannot take responsibility for wording that is illegible after printing. Final printed colour my differ from this proof. In recycled standard colours, flecks may occasionally appear due to formulation and recycling techniques.

Where Pantone references are provided we will endeavour to match them as closely as possible within the limitations of the CMYK digital printing process.