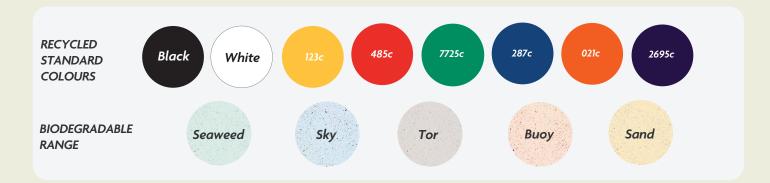

## **FRONT**

\*Any font smaller than this may not be legible. (6pt/2.117mm)

Dashed line
denotes maximum
artwork area

Notes on Text and Colour.

Any font smaller than this may not be legible. (6pt)

Please note: If artwork is supplied and approved below this size, we cannot take responsibility for wording that is illegible after printing. Final printed colour my differ from this proof. In recycled standard colours, flecks may occasionally appear due to formulation and recycling techniques.

Where Pantone references are provided we will endeavour to match them as closely as possible within the limitations of the CMYK digital printing process.