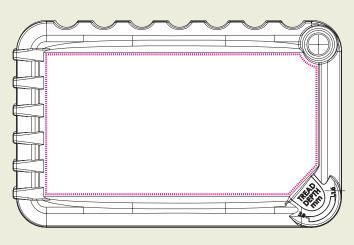

## **CREDIT CARD ICE SCRAPER**

Description: Credit Card Ice Scraper Dimensions: 86 x 54mm diameter Print Area: 71.5 x 37mm diameter

## ARTWORK TEMPLATE

## **FRONT**

\*Any font smaller than this may not be legible. (6pt/2.117mm)

Dashed line
denotes maximum
artwork area

Notes on Text and Colour.

Any font smaller than this may not be legible. (6pt)

Please note: If artwork is supplied and approved below this size, we cannot take responsibility for wording that is illegible after printing. Final printed colour my differ from this proof. In recycled standard colours, flecks may occasionally appear due to formulation and recycling techniques.