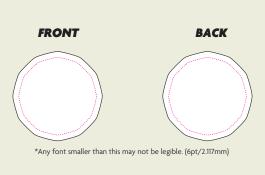

## **Bio Ice Pop Ice Scraper Keyring**

Dimensions: 52mm x 74mm
Print Area: 20.5mm x 20.5mm

Dashed line
denotes maximum
artwork area

BIODEGRADABLE RANGE

Notes on Text and Colour.

Any font smaller than this may not be legible. (6pt)

Please note: If artwork is supplied and approved below this size, we cannot take responsibility for wording that is illegible after printing. In recycled standard colours, flecks may occasionally appear due to formulation and recycling techniques.