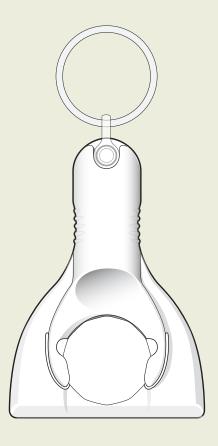

## **Bio Ice Pop Ice Scraper Keyring**

Dimensions: 52mm x 74mm
Print Area: 20.5mm x 20.5mm

Dashed line
denotes maximum
artwork area

BIODEGRADABLE RANGE

Notes on Text and Colour.

Any font smaller than this may not be legible. (6pt)